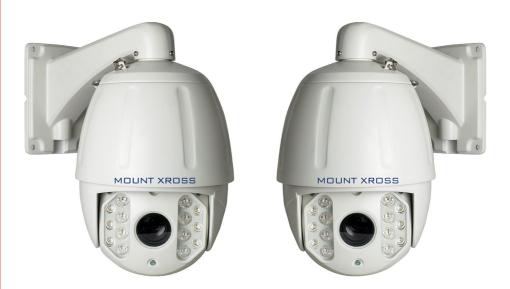

## P'MOUNT<mark>XROSS</mark>X60

The outdoor MountXross cameras are easy-to-install pan/tilt/zoom dome cameras are suitable for surveillance applications in areas such as stores, hotels, offices, warehouses, Airports, Vehicle parking and construction sites.

High image quality is maintained even in low light conditions, thanks to the cameras' day/night functionality. Support for wide dynamic range enables objects in both dark and light areas of a scene to be visible. The outdoor MountXross MXPTZ2122X60 has IP66-protection against dust, rain and snow and can operate in temperatures from -20 °C to 60 °C.